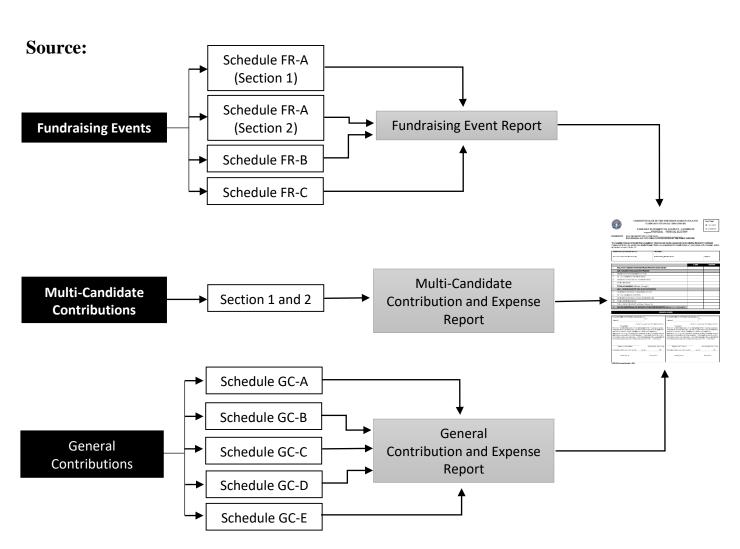

Party Chairperson (Last Name, First Name, MI):

| Treasu | Freasurer Name (Last Name, First Name, MI):  Preferred Mailing (P.O. Box) Address: |                                            | Telephone: |         |
|--------|------------------------------------------------------------------------------------|--------------------------------------------|------------|---------|
|        |                                                                                    |                                            | CASH       | IN-KIND |
| 1.     | BALANCE CARRIED FORWARD FROM PREVIO                                                | OUS ELECTION(S)                            | CASH       | IN-KIND |
|        | ADD: RECEIPTS THIS ELECTION PERIOD                                                 |                                            |            |         |
| 2.     | RECEIPT FROM FUNDRAISING EVENTS                                                    |                                            |            |         |
| 3.     | MULTI-CANDIDATE CONTRIBUTIONS                                                      |                                            |            |         |
| 4.     | RECEIPTS FROM GENERAL CONTRIBUTIONS                                                |                                            |            |         |
| 5.     | OTHER RECEIPTS                                                                     |                                            |            |         |
| 6.     | TOTAL AVAILABLE (Add Lines 1 through 5)                                            |                                            |            |         |
|        | LESS: DISBURSEMENTS THIS ELECTION PER                                              | IOD                                        |            |         |
| 7.     | DISBURSEMENTS FOR FUNDRAISING EVENTS                                               |                                            |            |         |
| 8.     | MULTI-CANDIDATE EXPENSES                                                           |                                            |            |         |
| 9.     | DISBURSEMENTS FOR GENERAL EXPENDITURE                                              | ES                                         |            |         |
| 10.    | OTHER DISBURSEMENTS                                                                |                                            |            |         |
| 11.    | TOTAL DISBURSEMENTS (Add Lines 7 through 10)                                       |                                            |            |         |
| 12.    | EXCESS (SHORTFALL) OF RECEIPTS OVER DI                                             | SBURSEMENTS (Subtract Line 11 from Line 6) |            |         |

#### SUMMARY OF FUNDRAISING RECEIPTS AND DISBURSEMENTS

(Complete Supporting Schedules Before Completing This Section)

| REC | CEIPTS                                                                                                                           | CASH | IN-KIND |
|-----|----------------------------------------------------------------------------------------------------------------------------------|------|---------|
| 1.  | GROSS PROCEEDS FROM FUNDRAISING EVENT (Total Cash Proceeds from Line 3 of the Result Summary of Supporting Schedule FR-A)        |      |         |
| 2.  | IN-KIND CONTRIBUTIONS RECEIVED (Total In-Kind Contributions Received from Schedule FR-B. Bring down this value to Line 6 below.) |      |         |
| 3.  | CONTRIBUTED PROPERTY RECEIVED (Total Contributed Property Received from Schedule FR-C)                                           |      |         |
| 4.  | TOTAL RECEIPTS (Transfer to Line 1 of Campaign Statement of Account)                                                             |      |         |
| DIS | BURSEMENTS                                                                                                                       |      |         |
| 5.  | FUNDRAISING EXPENSES (Total Fundraising Expenses from Line 4 of Result Summary of Schedule FR-A)                                 |      |         |
| 6.  | ADJUSTMENTS FOR IN-KIND CONTRIBUTIONS RECEIVED (From Line 2 above)                                                               |      |         |
| 7.  | TOTAL DISBURSEMENTS (Transfer to Line 6 of Campaign Statement of Account)                                                        |      |         |
|     | RECEIPTS AND DISBURSEMENTS tract Line 7 from Line 4)                                                                             |      |         |

### SUPPORTING SCHEDULE FR-A

GROSS PROCEEDS AND EXPENSES FROM FUNDRAISING EVENT

|    | RESULT SUMMARY                                                                                                                                                    |    |
|----|-------------------------------------------------------------------------------------------------------------------------------------------------------------------|----|
|    |                                                                                                                                                                   |    |
| 1. | TOTAL CASH PROCEEDS FROM INDIVIDUALS WHO CONTRIBUTED LESS THAN \$500                                                                                              | \$ |
| 2. | TOTAL CASH PROCEEDS FROM INDIVIDUALS WHO CONTRIBUTED MORE THAN \$500 (Details on Section 1 below)                                                                 | +  |
| 3. | TOTAL CASH PROCEEDS FROM FUNDRAISING EVENT (Transfer this total to Line 1 of Fundraising Event Report)                                                            |    |
| 4. | TOTAL FUNDRAISING EXPENSES (Details of Section 2-Fundraising Expense on the reverse side of this form. Transfer this total to Line 5 of Fundraising Event Report) |    |
| 5. | NET CASH PROCEEDS                                                                                                                                                 |    |

## SUPPORTING SCHEDULE FR-B IN-KIND CONTRIBUTIONS RECEIVED

| FULL NAME OF CONTRIBUTOR                                                  | DESCRIPTION OF CONTRIBUTION                       | FAIR MA<br>VALU |       |
|---------------------------------------------------------------------------|---------------------------------------------------|-----------------|-------|
| Example: ABC Retail                                                       | Give-away t-shirts (250 @ \$5.00)                 | \$              | 1,250 |
|                                                                           |                                                   |                 |       |
|                                                                           |                                                   |                 |       |
|                                                                           |                                                   |                 |       |
|                                                                           |                                                   |                 |       |
|                                                                           |                                                   |                 |       |
|                                                                           |                                                   |                 |       |
|                                                                           |                                                   |                 |       |
|                                                                           |                                                   |                 |       |
|                                                                           |                                                   |                 |       |
|                                                                           |                                                   |                 |       |
| SUB-TOTAL OF RECEIPTS THIS PAGE ONLY (Use additional sheets as necessary) | <b>⇒</b>                                          |                 |       |
| TOTAL RECEIPTS (IF LAST PAGE ONLY)                                        | t or the General Contribution and Expense Report) |                 |       |

## SUPPORTING SCHEDULE FR-C CONTRIBUTED PROPERTY RECEIVED

| FULL NAME OF CONTRIBUTOR                                                  | DESCRIPTION OF CONTRIBUTION                       | FAIR MARKE<br>VALUE | ET  |
|---------------------------------------------------------------------------|---------------------------------------------------|---------------------|-----|
| Example: Island Computers                                                 | Old Computer with printer                         | \$                  | 600 |
|                                                                           |                                                   |                     |     |
|                                                                           |                                                   |                     |     |
|                                                                           |                                                   |                     |     |
|                                                                           |                                                   |                     |     |
|                                                                           |                                                   |                     |     |
|                                                                           |                                                   |                     |     |
|                                                                           |                                                   |                     |     |
|                                                                           |                                                   |                     |     |
|                                                                           |                                                   |                     |     |
|                                                                           |                                                   |                     |     |
| SUB-TOTAL OF RECEIPTS THIS PAGE ONLY (Use additional sheets as necessary) | <b>→</b>                                          |                     |     |
| TOTAL RECEIPTS (IF LAST PAGE ONLY)                                        | t or the General Contribution and Expense Report) |                     |     |

#### SUMMARY OF RECEIPTS AND DISBURSEMENTS

(Complete Supporting Schedules Before Completing This Section)

| REC | CEIPTS                                                                                                                           | CASH | IN-KIND |
|-----|----------------------------------------------------------------------------------------------------------------------------------|------|---------|
| 1.  | MONETARY CONTRIBUTIONS FROM NON-FUNDRAISING EVENTS (Total Contributions from Schedule GC-A)                                      |      |         |
| 2.  | IN-KIND CONTRIBUTIONS RECEIVED (Total In-Kind Contributions Received from Schedule GC-B. Bring down this value to Line 7 below.) |      |         |
| 3.  | CONTRIBUTED PROPERTY RECEIVED (Total Contributed Property Received from Schedule GC-C)                                           |      |         |
| 4.  | TOTAL RECEIPTS (Transfer to Line 4 of Campaign Statement of Account)                                                             |      |         |
| DIS | BURSEMENTS                                                                                                                       |      |         |
| 5.  | GENERAL EXPENDITURES (Total General Expenditures from Schedule GC-D)                                                             |      |         |
| 6.  | CONTRIBUTIONS TO OTHER CANDIDATES (Total Contribution to Other Candidates from Schedule E)                                       |      |         |
| 7.  | ADJUSTMENTS FOR IN-KIND CONTRIBUTIONS RECEIVED (From Line 2 above)                                                               |      |         |
| 7.  | TOTAL DISBURSEMENTS (Transfer to Line 9 of Campaign Statement of Account)                                                        |      |         |
|     | T RECEIPTS AND DISBURSEMENTS tract Line 8 from Line 4)                                                                           |      |         |

# SUPPORTING SCHEDULE GC-A MONETARY CONTRIBUTIONS FROM NON-FUNDRAISING EVENTS

| FULL NAME OF CONTRIBUTOR                                                     | AMOUNT      | FULL NAME OF CONTRIBUTOR                                                                          | AMOUNT |
|------------------------------------------------------------------------------|-------------|---------------------------------------------------------------------------------------------------|--------|
| Example: Ms. Jane Doe                                                        | \$ 1,500.00 |                                                                                                   |        |
|                                                                              |             |                                                                                                   |        |
|                                                                              |             |                                                                                                   |        |
|                                                                              |             |                                                                                                   |        |
|                                                                              |             |                                                                                                   |        |
|                                                                              |             |                                                                                                   |        |
|                                                                              |             |                                                                                                   |        |
|                                                                              |             |                                                                                                   |        |
|                                                                              |             |                                                                                                   |        |
|                                                                              |             |                                                                                                   |        |
|                                                                              |             |                                                                                                   |        |
|                                                                              |             |                                                                                                   |        |
|                                                                              |             |                                                                                                   |        |
|                                                                              |             |                                                                                                   |        |
|                                                                              |             |                                                                                                   |        |
|                                                                              |             |                                                                                                   |        |
|                                                                              |             |                                                                                                   |        |
|                                                                              |             |                                                                                                   |        |
|                                                                              |             |                                                                                                   |        |
|                                                                              |             |                                                                                                   |        |
|                                                                              |             |                                                                                                   |        |
|                                                                              |             |                                                                                                   |        |
|                                                                              |             |                                                                                                   |        |
|                                                                              |             |                                                                                                   |        |
|                                                                              |             |                                                                                                   |        |
| TOTAL CONTRIBUTIONS RECEIVED, IF LAST PAGE OTHERWISE CONTINUE ON NEXT COLUMN |             | TOTAL CONTRIBUTIONS RECEIVED (LAST PAGE ONLY) (Transfer to Line 1 of Gen. Contrib. & Exp. Report) |        |